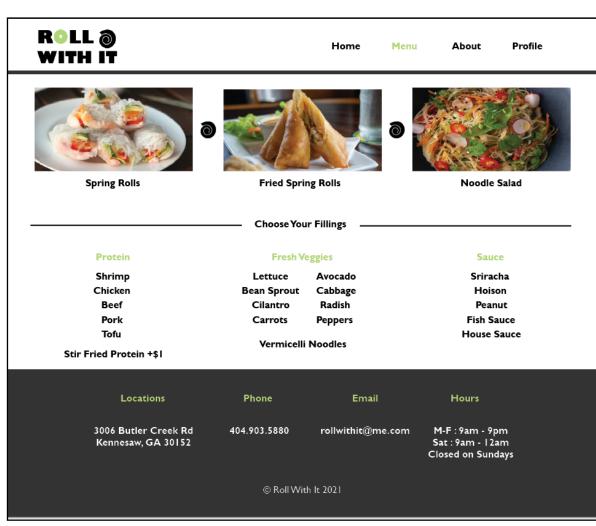

ration. View page 3 to see an example the "dish" in use. The "swirl" used for aesthetic decorations, see left hand pages.





7



# **Color Usage**

These are the main colors of "Roll With It".

The three primary colors in our brand are dark gray, white, and green.

The green is primarily used for accents and aesthetic finishes.

The three other colors are the triadic colors of the green. They have nice pastel finishes and compliments the dark gray as well as the green.





# Typography Sizes

The sizes of type faces are dependent on their header. Primary headers are Gill Sans Bold with a font size of 36.pt Secondary headers are Gill Sans Bold with a font size of 24pt. Paragraph text is Gill Sans Regular with a 12pt font size.



## **Notes**

# rollwithit.com



© Roll With It 2021







Home

Menu

About

Profile

### About Us

Our mission at "Roll With It" is to provide our changing society with a product that perfectly embodies what our society needs. As society has become more fast-paced and health conclous, we aim to deliver outsit change healths and delictour more rolls.

"Roll With It" will exemplify the idealisms of a changing society and will go with the flow on what our customers need. Change is good, and our potential lies in the flexibility of going with the flow. To receite the heet service and products.

Our brand is represented through our service and meaning behind what we do. Being conclous of what society needs. "Roll With it" represents the idealizers of going with the flow. Frowding society with a quick, cheap, healthy and delictious alternative to