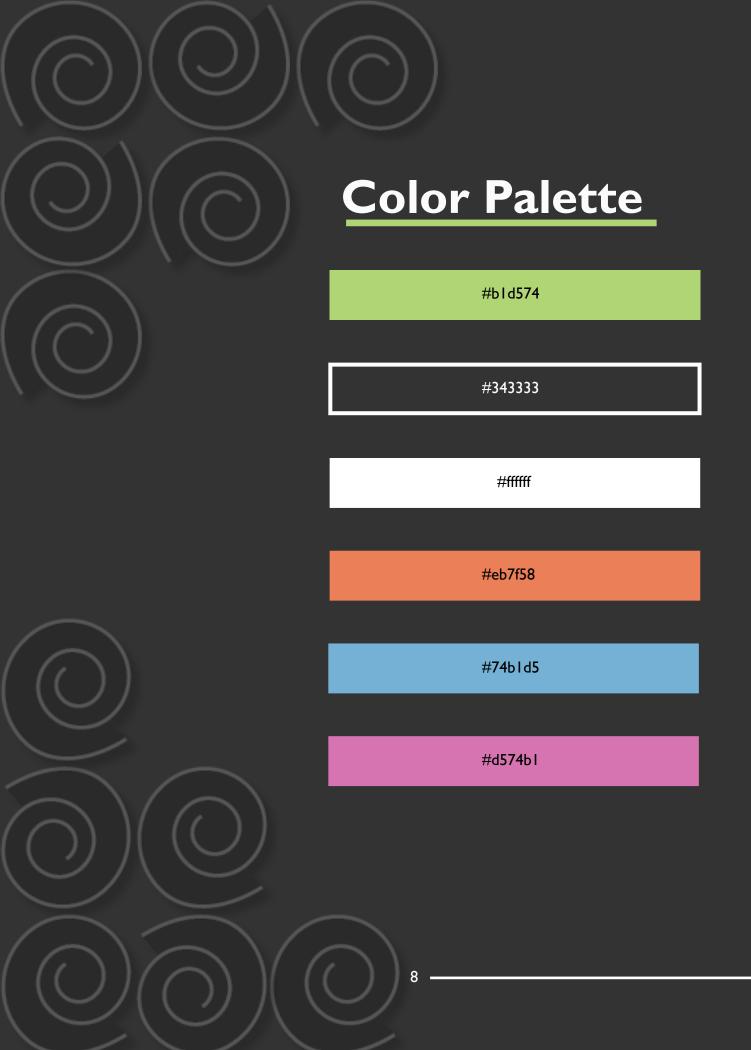

# **Color Usage**

These are the main colors of "Roll With It".

The three primary colors in our brand are dark gray, white, and green.

The green is primarily used for accents and aesthetic finishes.

The three other colors are the triadic colors of the green. They have nice pastel finishes and compliments the dark gray as well as the green.