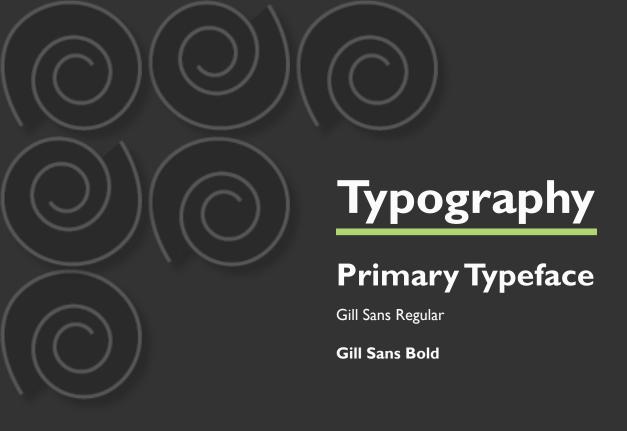

# Typography Sizes

The sizes of type faces are dependent on their header. Primary headers are Gill Sans Bold with a font size of 36.pt Secondary headers are Gill Sans Bold with a font size of 24pt. Paragraph text is Gill Sans Regular with a 12pt font size.